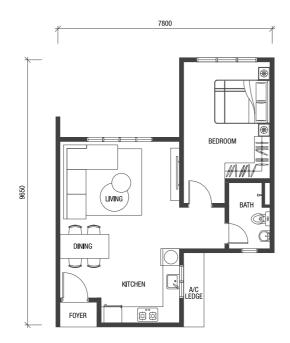

# SE-RUANG ECO SANCTUARY



### A MODERN VERTICAL LIVING

Experience the high life with urban vertical living at duduk. Trendy units are practical, super attainable and best of all – semi-furnished!

Whatever you want or need,

duduk is here to fulfill it.











## DUDUK FACILITIES

Clubhouse facilities that not only help you elevate your fitness levels, but also provide a much-needed respite from your busy schedule.







duduk has a little something for everyone - be it a refreshing dip in the pool or a game of lompat getah at the playground, you'll fit right in!



### **MASTER PLAN**



#### **SITE PLAN**



#### LEGEND









#### **FLOOR PLAN**





BUILT-UP
570 SQ. FT.



#### **SPECIFICATIONS**

| Structure                                | Reinforced Concrete                |                                                  |                        |                                     |                                     |
|------------------------------------------|------------------------------------|--------------------------------------------------|------------------------|-------------------------------------|-------------------------------------|
| Wall                                     | Brickworks / Reinforced Concrete   |                                                  |                        |                                     |                                     |
| Roofing Material                         | Reinforced Concrete Slab