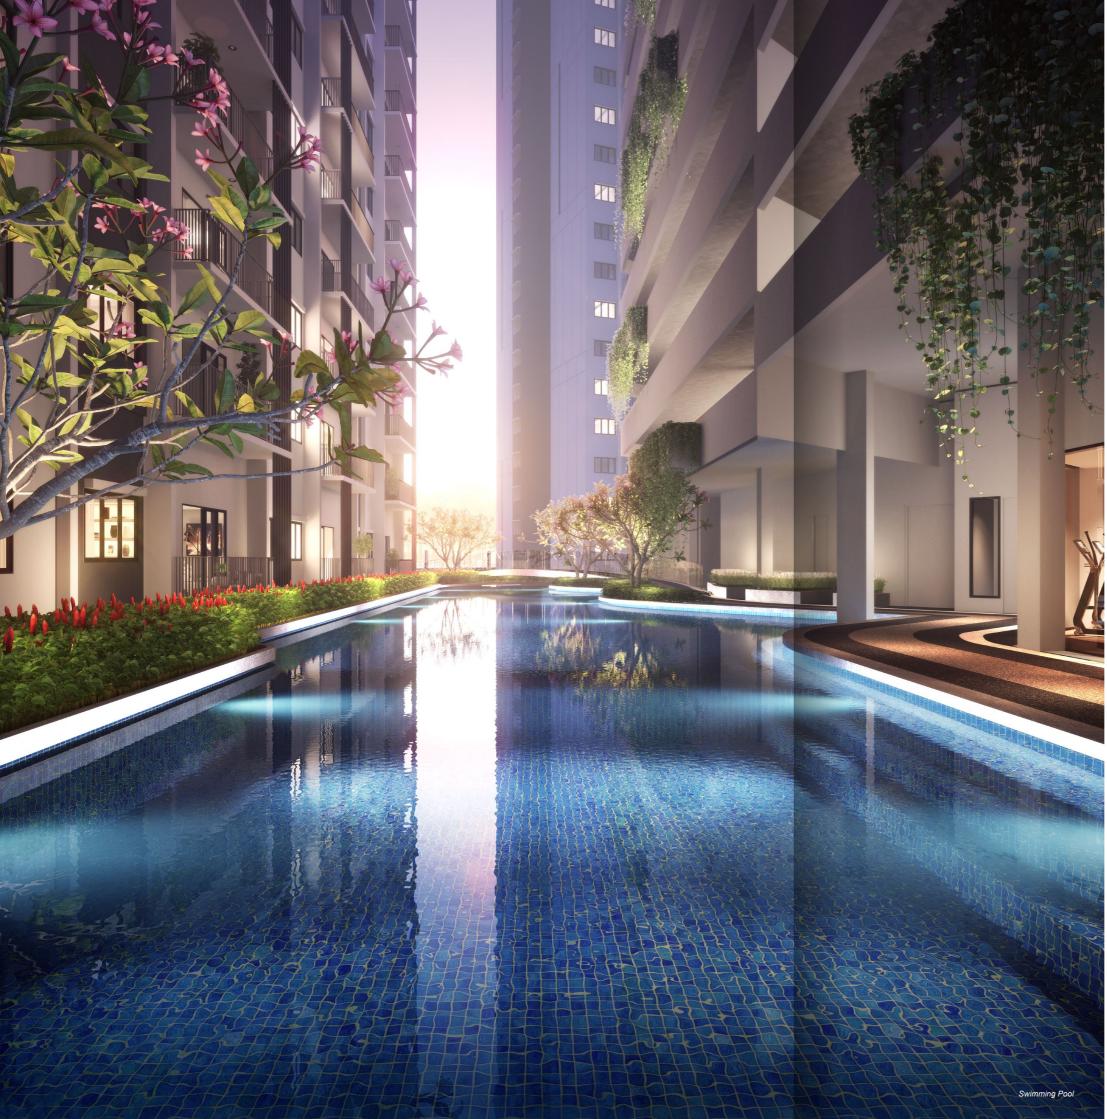

## DUDUK FACILITIES

Clubhouse facilities that not only help you elevate your fitness levels, but also provide a much-needed respite from your busy schedule.

duduk has a little something for everyone - be it a refreshing dip in the pool or a game of lompat getah at the playground, you'll fit right in!