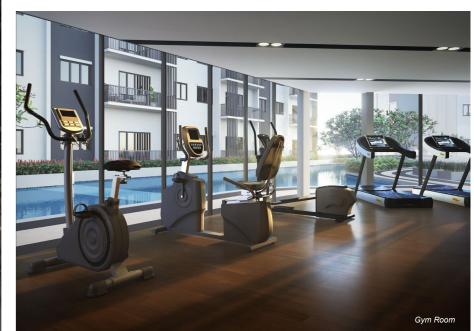

## DUDUK FACILITIES

Clubhouse facilities that not only help you elevate your fitness levels, but also provide a much-needed respite from your busy schedule.

duduk has a little something for everyone - be it a refreshing dip in the pool or a game of lompat getah at the playground, you'll fit right in!