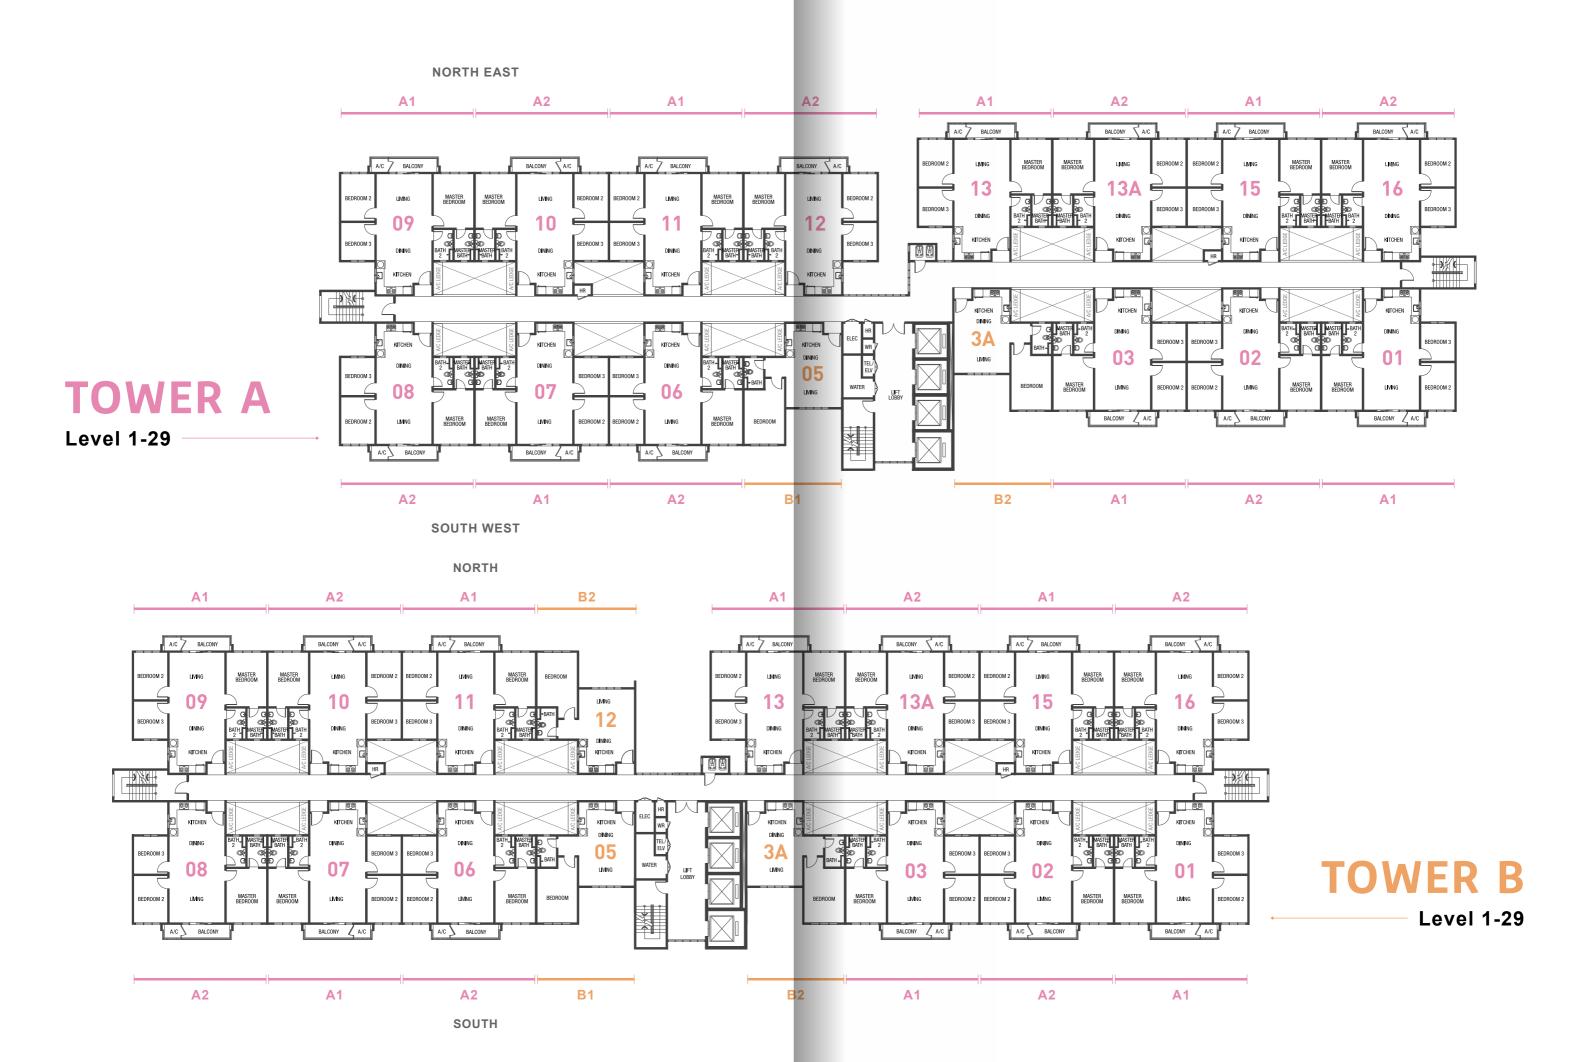

# SE-RUANG ECO SANCTUARY



### A MODERN VERTICAL LIVING

Experience the high life with urban vertical living at duduk. Trendy units are practical, super attainable and best of all – semi-furnished!

Whatever you want or need,

duduk is here to fulfill it.











## DUDUK FACILITIES

Clubhouse facilities that not only help you elevate your fitness levels, but also provide a much-needed respite from your busy schedule.







duduk has a little something for everyone - be it a refreshing dip in the pool or a game of lompat getah at the playground, you'll fit right in!



### **MASTER PLAN**



#### **SITE PLAN**



#### LEGEND









#### **FLOOR PLAN**





BUILT-UP
570 SQ. FT.



#### **SPECIFICATIONS**

| Structure                                | Reinforced Concrete                |                                                  |                        |                                     |                                     |
|------------------------------------------|------------------------------------|--------------------------------------------------|------------------------|-------------------------------------|-------------------------------------|
| Wall                                     | Brickworks / Reinforced Concrete   |                                                  |                        |                                     |                                     |
| Roofing Material