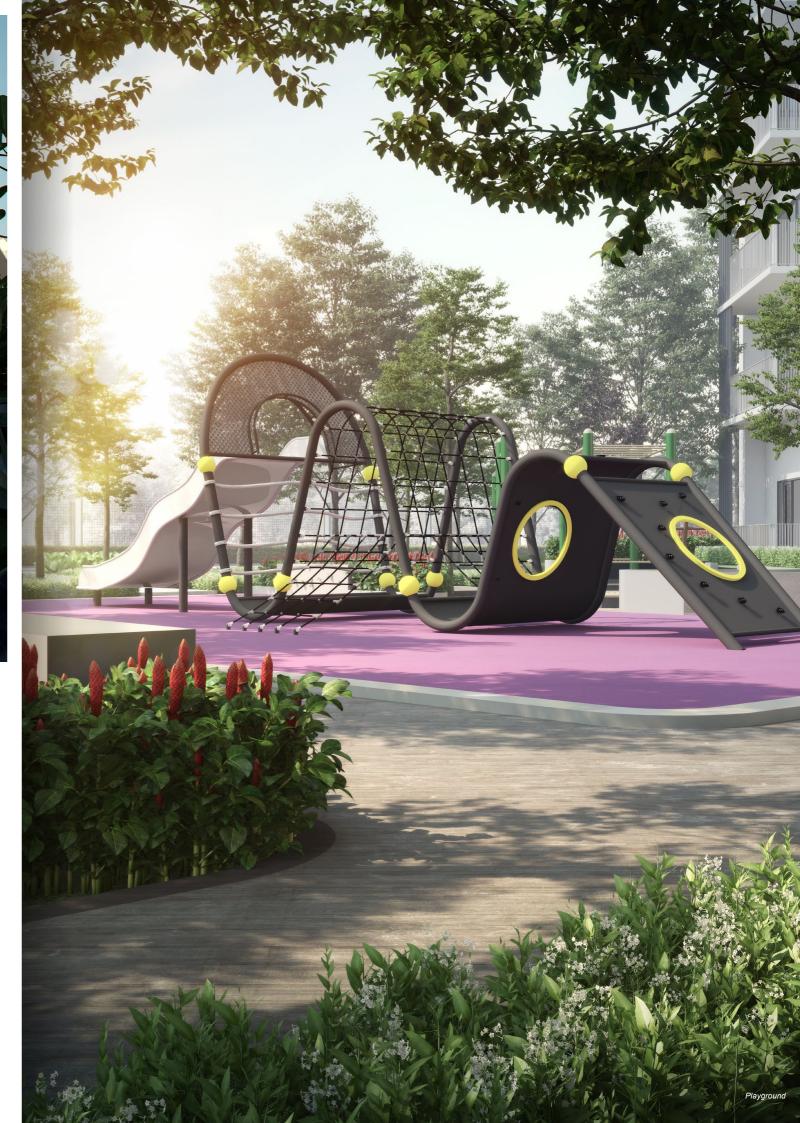

## DUDUK FACILITIES

Clubhouse facilities that not only help you elevate your fitness levels, but also provide a much-needed respite from your busy schedule.

duduk has a little something for everyone - be it a refreshing dip in the pool or a game of lompat getah at the playground, you'll fit right in!