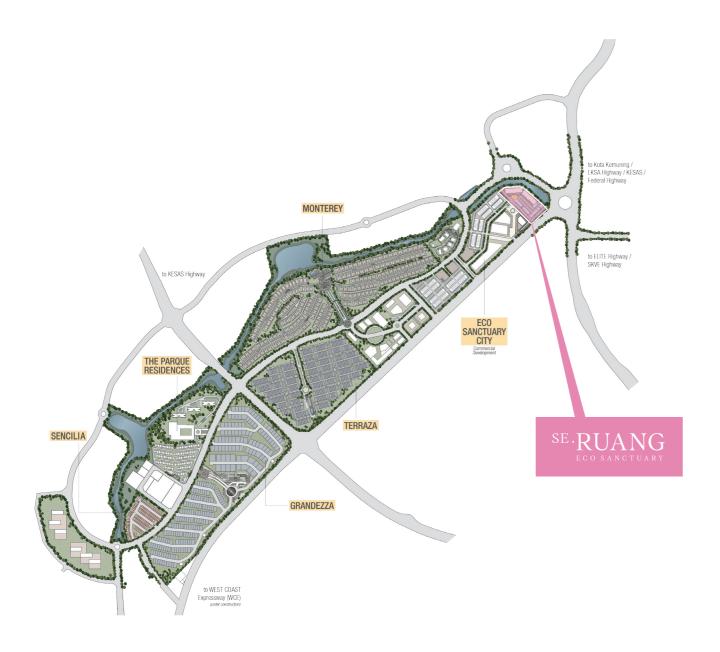

### **MASTER PLAN**

### DUDUK 'KAT MANA?

Eco Sanctuary, located in the vicinity of Kota Kemuning, Shah Alam, allows you to enjoy effortless access to a comprehensive range of excellent amenities within a 5 km radius, as well as connectivity to Klang Valley's network of major expressways and highways.