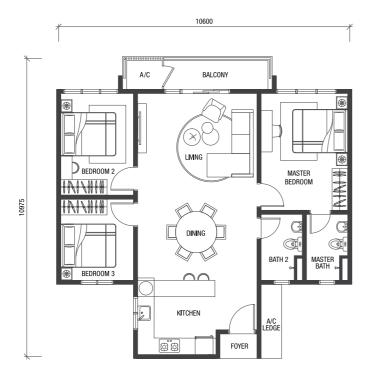

# SE-RUANG ECO SANCTUARY



### A MODERN VERTICAL LIVING

Experience the high life with urban vertical living at duduk. Trendy units are practical, super attainable and best of all – semi-furnished!

Whatever you want or need,

duduk is here to fulfill it.











## DUDUK FACILITIES

Clubhouse facilities that not only help you elevate your fitness levels, but also provide a much-needed respite from your busy schedule.







duduk has a little something for everyone - be it a refreshing dip in the pool or a game of lompat getah at the playground, you'll fit right in!



### **MASTER PLAN**



#### **SITE PLAN**



#### LEGEND









#### **FLOOR PLAN**





BUILT-UP
570 SQ. FT.



#### **SPECIFICATIONS**

| Structure                                | Reinforced Concrete                |                                                  |                        |                                     |                                     |
|------------------------------------------|------------------------------------|--------------------------------------------------|------------------------|-------------------------------------|-------------------------------------|
| Wall                                     | Brickworks / Reinforced Concrete   |                                                  |                        |                                     |                                     |
| Roofing Material                         | Re