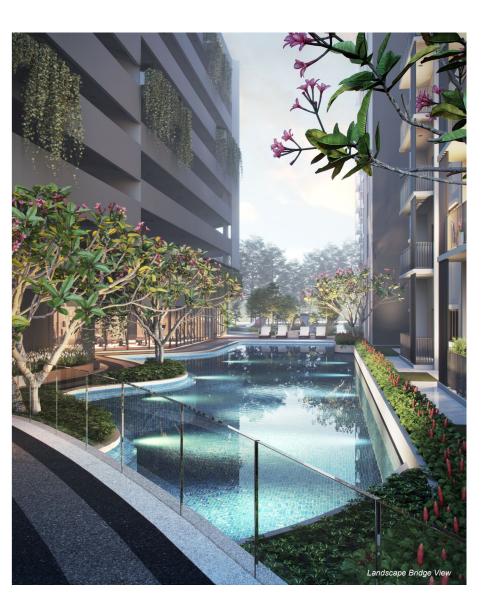

## DUDUK FACILITIES

Clubhouse facilities that not only help you elevate your fitness levels, but also provide a much-needed respite from your busy schedule.

duduk has a little something for everyone - be it a refreshing dip in the pool or a game of lompat getah at the playground, you'll fit right in!