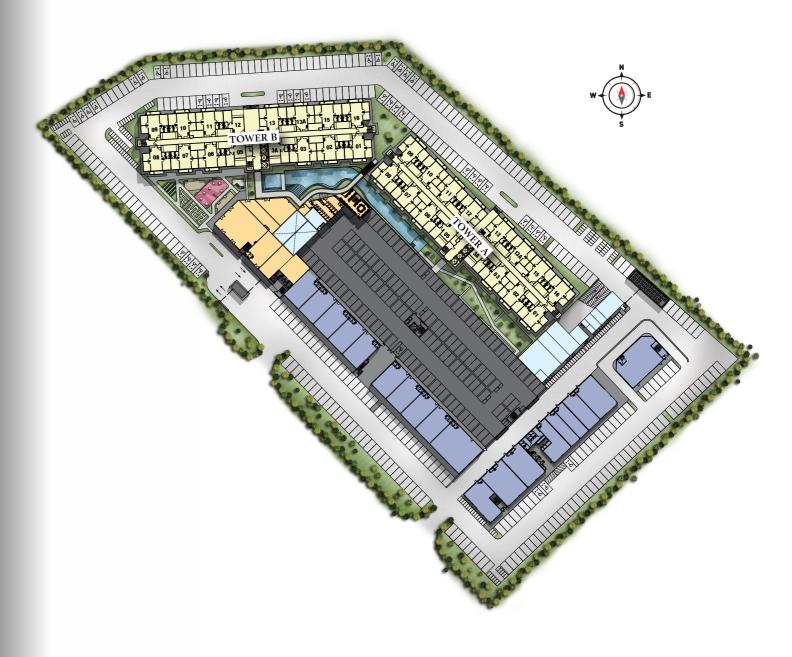

# SE-RUANG ECO SANCTUARY



### A MODERN VERTICAL LIVING

Experience the high life with urban vertical living at duduk. Trendy units are practical, super attainable and best of all – semi-furnished!

Whatever you want or need,

duduk is here to fulfill it.











## DUDUK FACILITIES

Clubhouse facilities that not only help you elevate your fitness levels, but also provide a much-needed respite from your busy schedule.







duduk has a little something for everyone - be it a refreshing dip in the pool or a game of lompat getah at the playground, you'll fit right in!



### **MASTER PLAN**



#### **SITE PLAN**



#### LEGEND









#### **FLOOR PLAN**





BUILT-UP
570 SQ. FT.



#### **SPECIFICATIONS**

| Structure                                | Reinforced Concrete                |                                                  |                        |                                     |                                     |
|------------------------------------------|------------------------------------|--------------------------------------------------|------------------------|-------------------------------------|-------------------------------------|
| Wall                                     | Brickworks / Reinforced Concrete   |                                                  |                        |                                     |                                     |
|