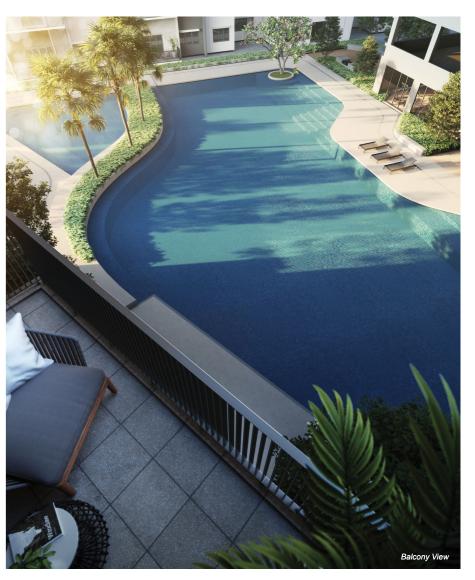

# DUDUK FACILITIES

Clubhouse facilities that not only help you elevate your fitness levels, but also provide a much-needed respite from your busy schedule.

duduk has a little something for everyone - be it a refreshing dip in the pool or a game of lompat getah at the playground, you'll fit right in!