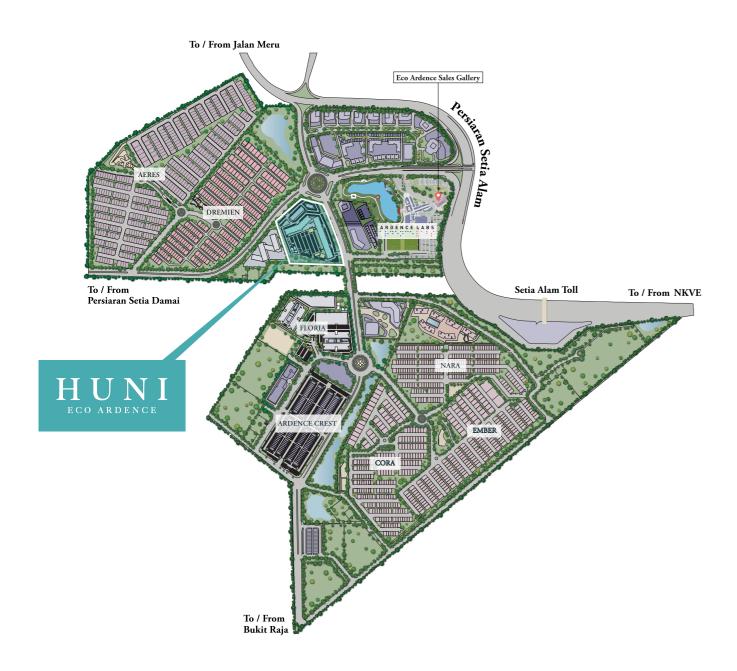

### **MASTER PLAN**

## DUDUK 'KAT MANA?

The re-imagination of Klang Valley's Western Corridor is situated off the NKVE.

Located just before Setia Alam, Eco Ardence is surrounded by a wide range of modern amenities and a mature township with excellent connectivity to key destinations via major highways.