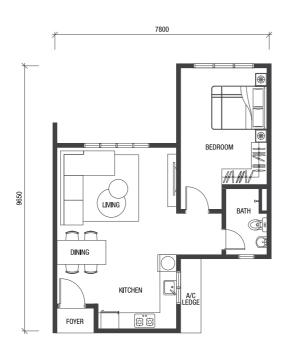

## A MODERN VERTICAL LIVING

Experience the high life with urban vertical living at duduk. Trendy units are practical, super attainable and best of all – semi-furnished!

Whatever you want or need,

duduk is here to fulfill it.











# DUDUK FACILITIES

Clubhouse facilities that not only help you elevate your fitness levels, but also provide a much-needed respite from your busy schedule.







duduk has a little something for everyone - be it a refreshing dip in the pool or a game of lompat getah at the playground, you'll fit right in!



### **MASTER PLAN**

## **SITE PLAN**





#### LEGEND











## **FLOOR PLAN**





BUILT-UP
570 SQ. FT.



### **SPECIFICATIONS**

| Structure                                | Reinforced Concrete                |                                                  |                        |                                     |                                     |
|------------------------------------------|------------------------------------|--------------------------------------------------|------------------------|-------------------------------------|-------------------------------------|
| Wall                                     | Brickworks / Reinforced Concrete   |                                                  |                        |                                     |                                     |
| Roofing Material                         | Reinforced Concrete Slab