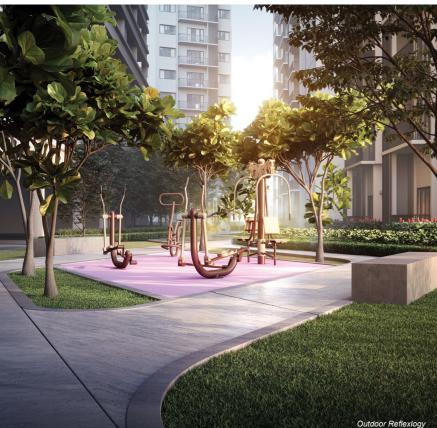

# DUDUK FACILITIES

Clubhouse facilities that not only help you elevate your fitness levels, but also provide a much-needed respite from your busy schedule.

duduk has a little something for everyone - be it a refreshing dip in the pool or a game of lompat getah at the playground, you'll fit right in!