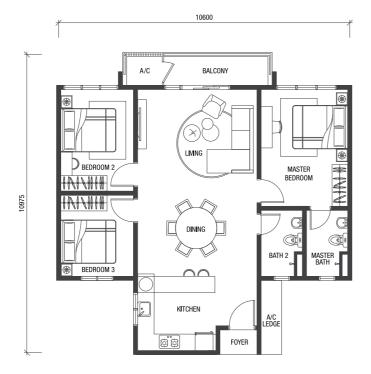

## A MODERN VERTICAL LIVING

Experience the high life with urban vertical living at duduk. Trendy units are practical, super attainable and best of all – semi-furnished!

Whatever you want or need,

duduk is here to fulfill it.











# DUDUK FACILITIES

Clubhouse facilities that not only help you elevate your fitness levels, but also provide a much-needed respite from your busy schedule.







duduk has a little something for everyone - be it a refreshing dip in the pool or a game of lompat getah at the playground, you'll fit right in!



### **MASTER PLAN**

## **SITE PLAN**





#### LEGEND











## **FLOOR PLAN**





BUILT-UP
570 SQ. FT.



### **SPECIFICATIONS**

| Structure                                | Reinforced Concrete                |                                                  |                        |                                     |                                     |
|------------------------------------------|------------------------------------|--------------------------------------------------|------------------------|-------------------------------------|-------------------------------------|
| Wall                                     | Brickworks / Reinforced Concrete   |                                                  |                        |                                     |                                     |
| Roofing Material                         | Rei