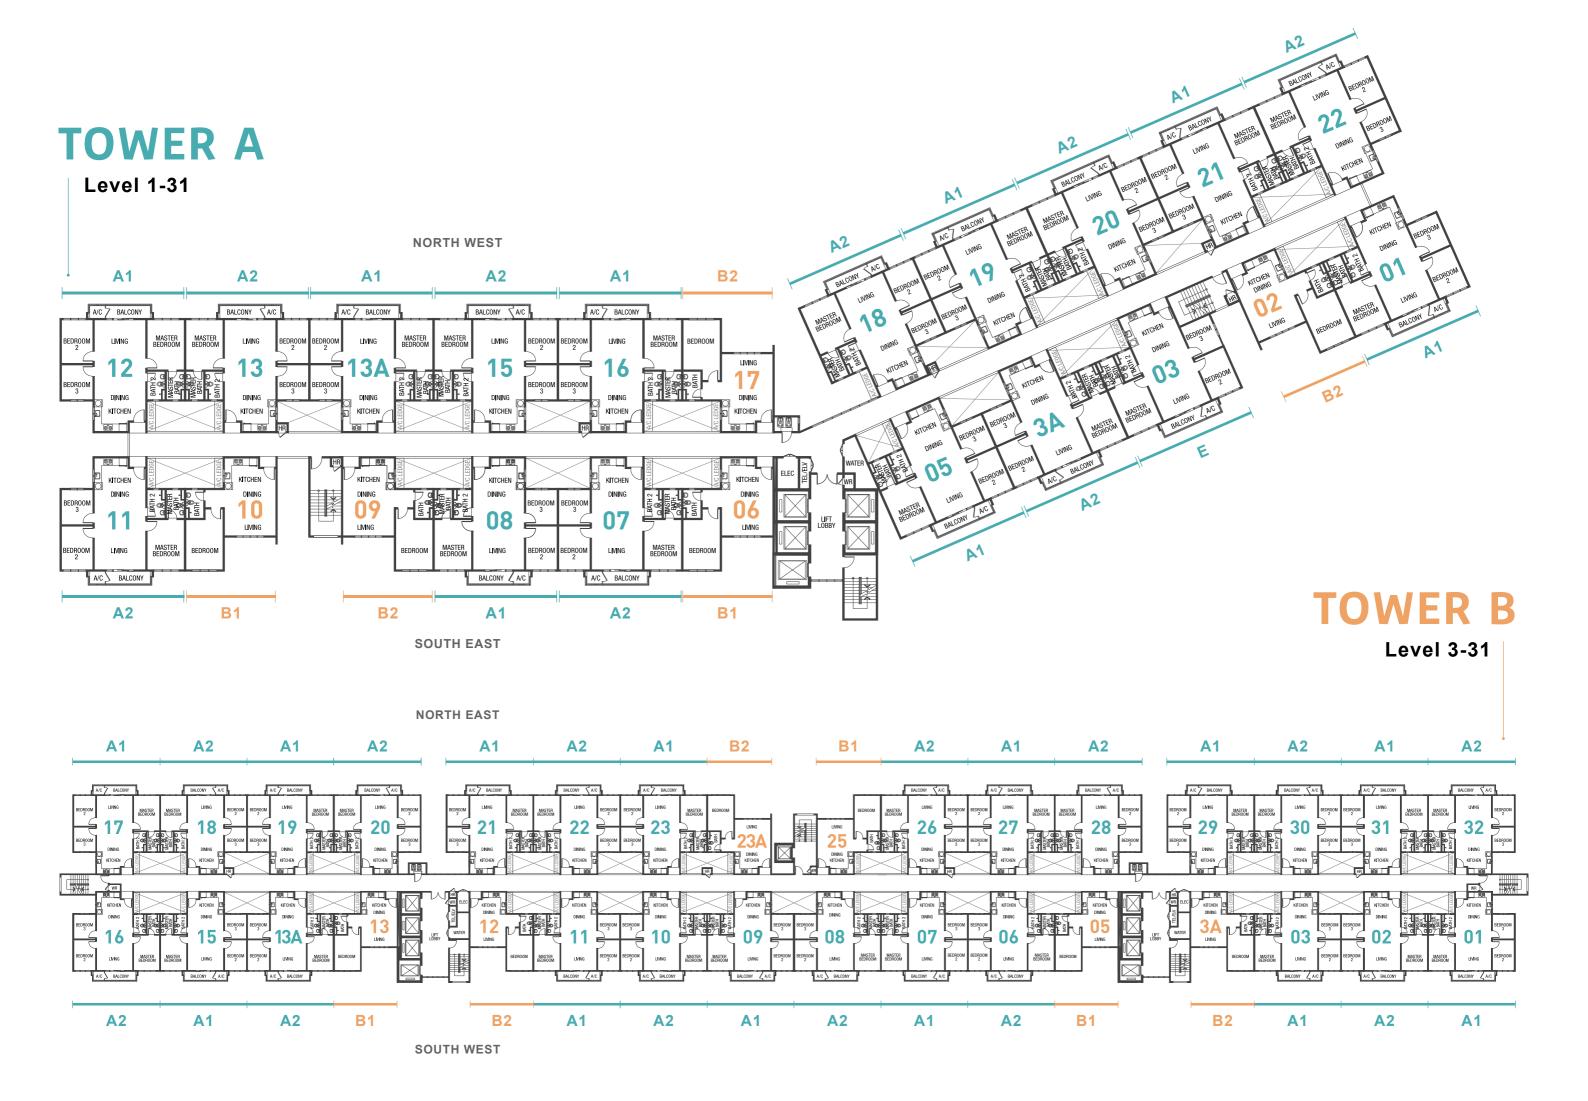

## A MODERN VERTICAL LIVING

Experience the high life with urban vertical living at duduk. Trendy units are practical, super attainable and best of all – semi-furnished!

Whatever you want or need,

duduk is here to fulfill it.











# DUDUK FACILITIES

Clubhouse facilities that not only help you elevate your fitness levels, but also provide a much-needed respite from your busy schedule.







duduk has a little something for everyone - be it a refreshing dip in the pool or a game of lompat getah at the playground, you'll fit right in!



### **MASTER PLAN**

## **SITE PLAN**





#### LEGEND











## **FLOOR PLAN**





BUILT-UP
570 SQ. FT.



### **SPECIFICATIONS**

| Structure                                | Reinforced Concrete                |                                                  |                        |                                     |                                     |
|------------------------------------------|------------------------------------|--------------------------------------------------|------------------------|-------------------------------------|-------------------------------------|
| Wall                                     | Brickworks / Reinforced Concrete   |                                                  |                        |                                     |                                     |
| Roofing Material