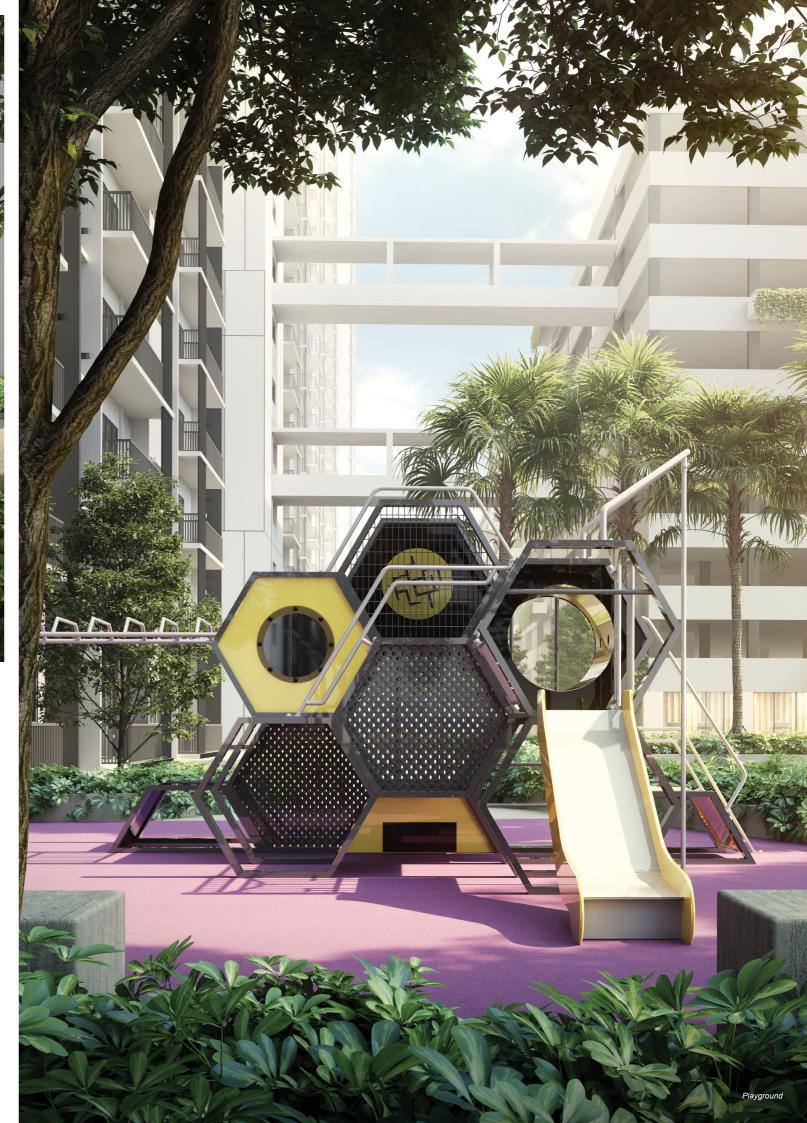

# DUDUK FACILITIES

Clubhouse facilities that not only help you elevate your fitness levels, but also provide a much-needed respite from your busy schedule.

duduk has a little something for everyone - be it a refreshing dip in the pool or a game of lompat getah at the playground, you'll fit right in!