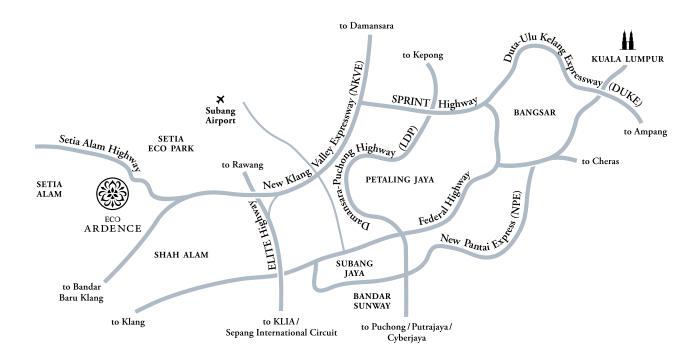

## DUDUK 'KAT MANA?

The re-imagination of Klang Valley's Western Corridor is situated off the NKVE.

Located just before Setia Alam, Eco Ardence is surrounded by a wide range of modern amenities and a mature township with excellent connectivity to key destinations via major highways.