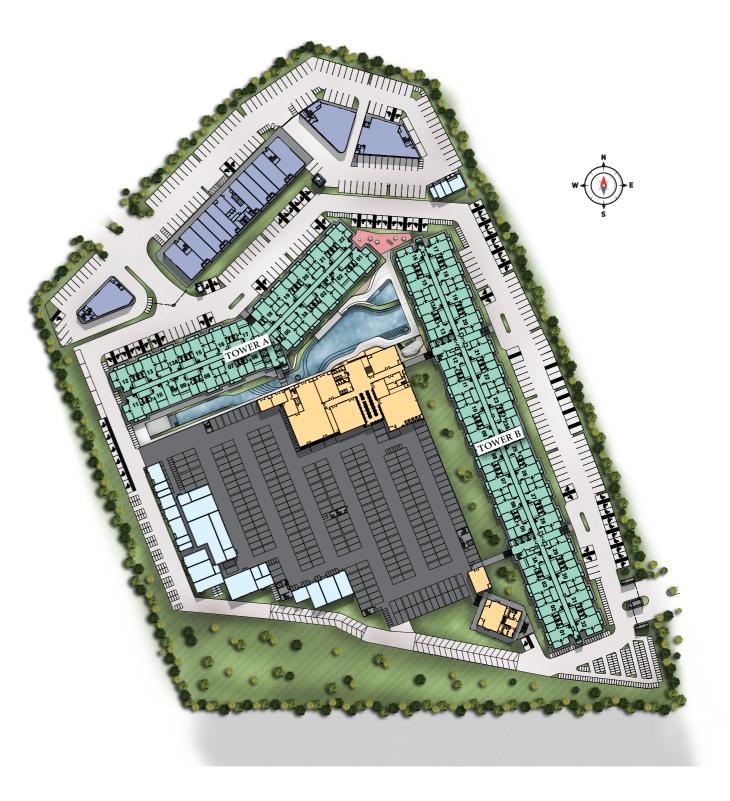

## A MODERN VERTICAL LIVING

Experience the high life with urban vertical living at duduk. Trendy units are practical, super attainable and best of all – semi-furnished!

Whatever you want or need,

duduk is here to fulfill it.











# DUDUK FACILITIES

Clubhouse facilities that not only help you elevate your fitness levels, but also provide a much-needed respite from your busy schedule.







duduk has a little something for everyone - be it a refreshing dip in the pool or a game of lompat getah at the playground, you'll fit right in!



### **MASTER PLAN**

## **SITE PLAN**





#### LEGEND











## **FLOOR PLAN**





BUILT-UP
570 SQ. FT.



### **SPECIFICATIONS**

| Structure                                | Reinforced Concrete                |                                                  |                        |                                     |                                     |
|------------------------------------------|------------------------------------|--------------------------------------------------|------------------------|-------------------------------------|-------------------------------------|
| Wall                                     | Brickworks / Reinforced Concrete   |                                                  |                        |                                     |                                     |
|